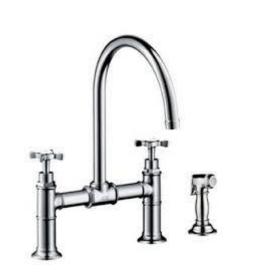

## **SPECIFICATION** SHEET - fittings

| BRAND:                         | hansgrohe                                                                                                                                                                                      | Product Photo                          |
|--------------------------------|------------------------------------------------------------------------------------------------------------------------------------------------------------------------------------------------|----------------------------------------|
| ORIGIN:                        | Germany                                                                                                                                                                                        |                                        |
| SERIES:                        | Sink Mixers                                                                                                                                                                                    |                                        |
| PRODUCT<br>DESCRIPTION:        | Allegra Montreux Bridge 2-handle kitchen mixer with extractable spray, with pillar union for deck-mounted, cross handles • Flow rate: 10 l./min. at 3 bar • Flow pressure; 1~5 bar (15~70 psi) | ************************************** |
| MODEL No.                      | 16808 001                                                                                                                                                                                      |                                        |
| FINISH/COLOUR:                 | Chrome-plated                                                                                                                                                                                  |                                        |
| DIMENSIONS:                    |                                                                                                                                                                                                | 1                                      |
| OPTIONAL<br>MATCHING<br>PARTS: | 2x angle valve ½"x¾"                                                                                                                                                                           |                                        |