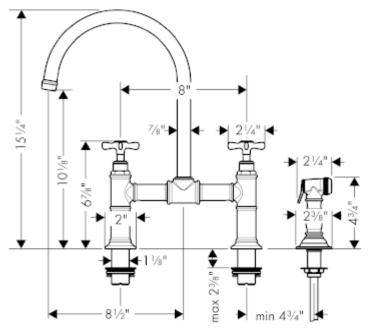

## **SPECIFICATION** SHEET - fittings

| BRAND:                         | hansgrohe                                                                                                                                                                                      | Product Photo                          |
|--------------------------------|------------------------------------------------------------------------------------------------------------------------------------------------------------------------------------------------|----------------------------------------|
| ORIGIN:                        | Germany                                                                                                                                                                                        |                                        |
| SERIES:                        | Sink Mixers                                                                                                                                                                                    |                                        |
| PRODUCT<br>DESCRIPTION:        | Allegra Montreux Bridge 2-handle kitchen mixer with extractable spray, with pillar union for deck-mounted, cross handles • Flow rate: 10 l./min. at 3 bar • Flow pressure; 1~5 bar (15~70 psi) | ************************************** |
| MODEL No.                      | 16808 001                                                                                                                                                                                      |                                        |
| FINISH/COLOUR:                 | Chrome-plated                                                                                                                                                                                  |                                        |
| DIMENSIONS:                    |                                                                                                                                                                                                | 1                                      |
| OPTIONAL<br>MATCHING<br>PARTS: | 2x angle valve ½"x¾"                                                                                                                                                                           |                                        |